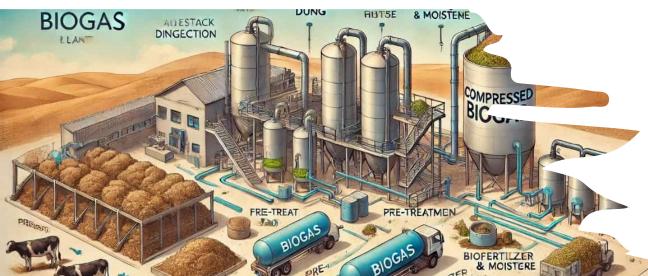

# COMPRESSED BIOGAS

## **CBG PROCESS**

10kg Of Agricultural Residue Produces 1 Kg Of CBG\*