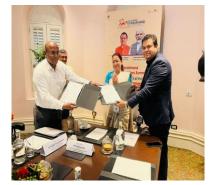

KEC Agritech Pvt Ltd

Strategic Collaboration for a Landmark
Renewable Energy Project in Madhya
Pradesh

We are pleased to announce that the KEC Agritech leadership team had a productive discussion with Horibi dignitaries regarding the preliminary finalization of a pioneering Compressed Biogas (CBG) Park project in Jabalpur, Madhya Pradesh.

#### KEC Agritech Leadership Team

✓ Mr. Jitendra Narayan – CEO & Founder

✓ Dr. Khushbu Chaudhary – Senior Vice President

✓ Mr. Abhay Mishra – Director – Marketing

#### Honble Dignitaries Involved

✓ Dr. Mohan Yadav – Chief Minister of Madhya Prades
✓ Mr. Ashok Rohani – MLA

#### Project Highligh

☑ 100-Acre Gaushala - Supporting sustainable cattle management
☑ 200-Acre Industrial Zone - Enabling large-scale bio production

Investment of ₹2000+ Crore - Strengthening the Bio & Renewable Energy sector

Strategic Biogas Talks:- "KEC AGRITECH Meets MP CM"