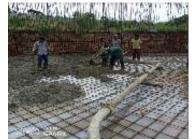

## **CBG PARK – Summary**

72 TPD - 24 TPD (Phase 1, 2 & 3) Commissioning March 2026 **CBG PARK Capacity** 

Total Area per Phase-wise Total 75 – 100 Acre (Min 25 Acre Phase wise) (Outright or Leased)

**Cumulative investment expected** 525 Cr + INR

**Expected ROI** 35-40%

**Break Even Period** <3 years

1400 TPD - Napier Grass (Primary Feed) Raw Material Requirement per 72TPD 200 TPD - Mix Feed (Secondary Feed, Press Mud, Cattle dung & Poultry)

300 (Direct) & 1000 (Indirect) Manpower 10 Filling Station – Gas Pumps