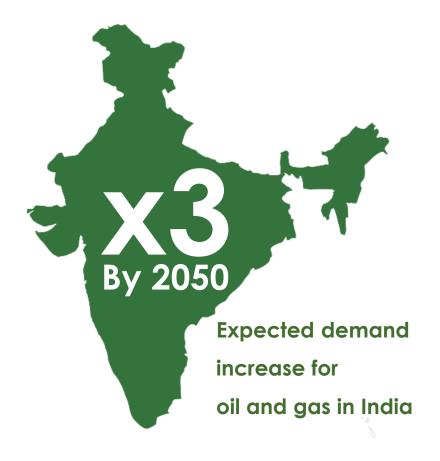

## **INDIAS ENERGY CONSUMPTION HIGHLIGHTS**

Time To Invent In CBG Is Now!

500

New CBG Plants
-GOBARdhan scheme

CBG mandate to be introduced

- 18% of energy consumption to be Bioenergy by 2050 according to IEA energy Analysis
- Currently 46% of CNG is imported; 35,000Cr INR to move towards energy independence announce on Feb 1st '23