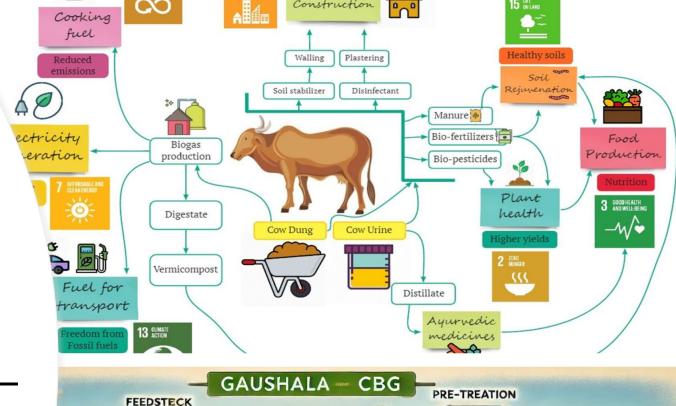

## KEC Bio-Manure, Soil Improvement, Soil Moisture

Bio manure FOM / LFOM , when used as a carbon enhancer, offers significant benefits for soil health and plant growth, including increased organic carbon levels, improved water retention, enhanced nutrient availability, and long-term soil fertility

- Increased Organic Carbon
- Improved Soil Structure and Water Retention:
- Enhanced Nutrient Availability
- Long-Term Soil Fertility
- Carbon Sequestration
- Reduced Reliance on Chemical Fertilizers
- Increased Microbial Activity