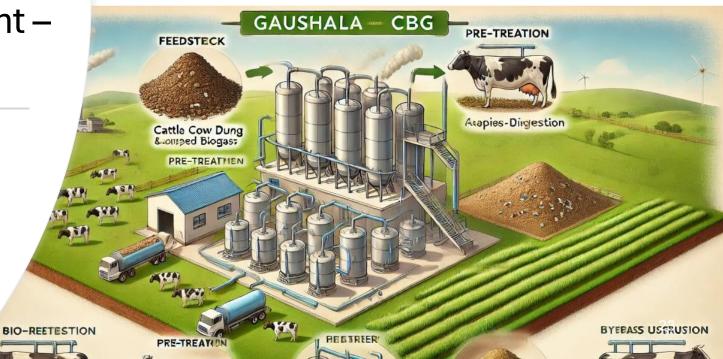

has recently acquired a 60 megawatts (MW) portfolio 'Platform', consisting of 35 biogas plants and 10 biomethane plants across northeast Germany, for selling biogas-based electricity to the grid



## **CBG PARK OVERVIEW**

## A Plug & Play Model

- Ideal for Entrepreneurs, Startups, Government and Corporate
- Cluster(s) of 2.4 TPD incremental units with common facilities
- Investors can customize units based on needs

## **Services Offered:**

- Land procurement
- Raw feed aggregation
- Technology transfer
- EPC & PMC services
- Common utilities & facilities
- CBG filling station

- Transportation support
- Skilled training center
- Carbon credit assessment provision

## CBG Park Plan, Bulandshahr, UP





Value Chain in CBG Park

"Farmer – Gaushala – CBG Plant – Bio-Manure – Farmer"





## WHY CBG PARK?

Smoother Raw Material Supply Chain

## **Market Challenge**

In the absence of a uniformly implemented structure, market players across feedstock type are struggling to ascertain continuous and cost-effective access to quality feedstock



## WHY CBG PARK?

Hassle Free Selling of CBG By-product

## **Market Challenge**

Fermented Organic Manure (FOM) produced as a CBG by product is underutilized by farmers due to lack of knowledge and additional enrichment needed for proper use.



- KEC Handles FOM enrichment to be used as organic fertilizers
- Works on marketing and farmer education to generate demand from the end users
- Transfers the risk of selling/disposal of the by-product away from the owners

Confidential for KEC recipients only



## **CBG PARK – Summary**

72