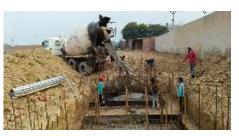

## **CBG PARK – Summary**

72 TPD - 24 TPD (Phase 1, 2 & 3) Commissioning March 2026 **CBG PARK Capacity** 

Total Area per Phase-wise Total 75 – 100 Acre (Min 25 Acre Phase wise) (Outright or Leased)

**Cumulative investment expected** 525 Cr + INR

**Expected ROI** 35-40%

**Break Even Period** <3 years

1400 TPD - Napier Grass (Primary Feed) Raw Material Requirement per 72TPD 200 TPD - Mix Feed (Secondary Feed, Press Mud, Cattle dung & Poultry)

300 (Direct) & 1000 (Indirect) Manpower 10 Filling Station – Gas Pumps