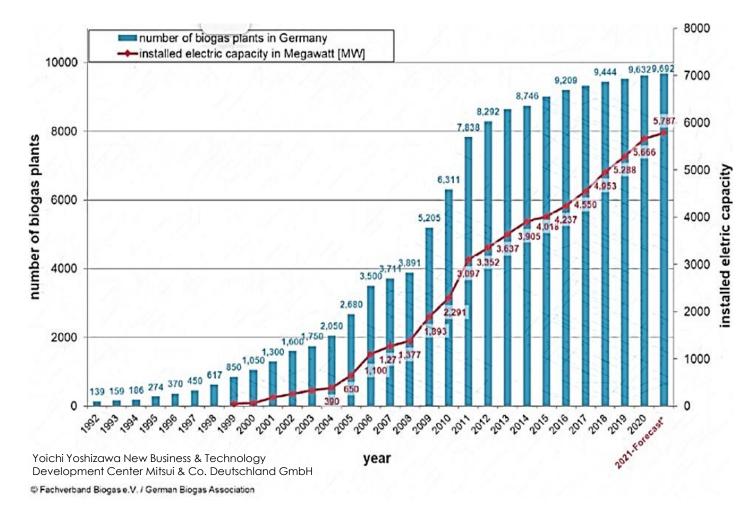

## **GERMANY: LEADING THE BIOGAS MARKET**

Investing In Biogas Proven To Be A Winning Strategy For Germany

- Biogas Plants: 10000 Approx.
- Cumulative installed capacity: 5,700MW
- Contributes: Approx. 6% of all electricity generated
- Employs 46,000 people
- Exports engineering technology for biogas plants.
- Post the gas crisis in Europe triggered by the Russia-Ukraine war, the industry expects strong tailwinds for biogas and compressed biogas (CBG)/biomethane in Germany to become mainstream energy fuels, with private firms showing renewed interest.
- Global private markets firm Partners Group has recently acquired a 60 megawatts (MW) portfolio 'Platform', consisting of 35 biogas plants and 10 biomethane plants across northeast Germany, for selling biogas-based electricity to the grid