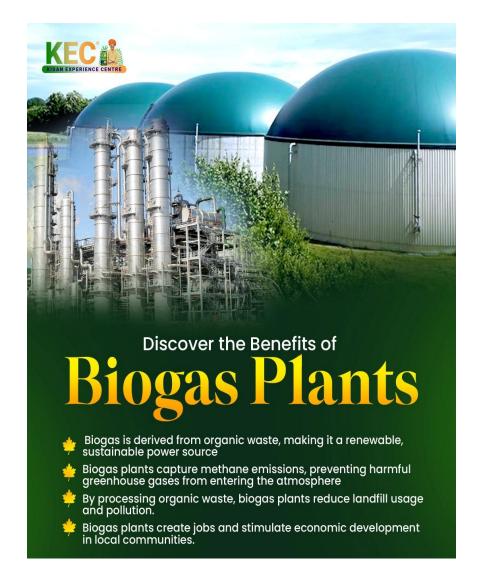

## **BENEFITS OF BIOFUEL**

## Benefit Of CBG Expands Beyond Energy Sector

- Greenhouse gas and other pollutant reduction
- circular economy by utilizing waste materials and producing valuable energy and fertilizer.
- Improve soil health
- Carbon Emission reduction & Offsetting
- Wastewater management

- Reduce import dependency
- Creating value out of waste
- Value chain Empowerment to Entrepreneurs & farmers
- High ROI & Payback
- CBG viable option to replace CNG.
- CBG can provide an additional source of revenue for farmers

- Job Creation
- Eco-friendly, renewable, and clean source of energy
- Local energy transition
- Rural Development
- Decentralized energy access