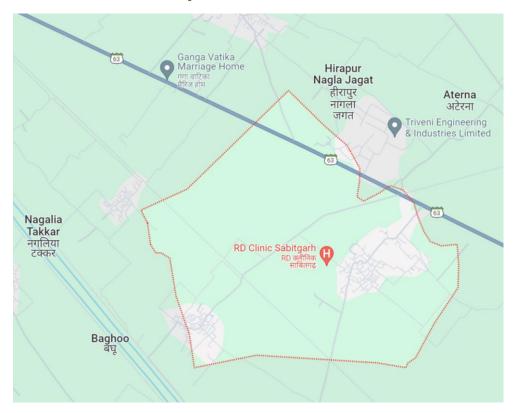

## **CBG PARK BULANDSHAHR, UP**

Grand Opening Phase 1 Of CBG Park

Napier Growing Fields in contract farming in association with CBG Park

## Geographical Area – Village Sabitagrh, Tehsil Khurja, Bulandshahar, UP